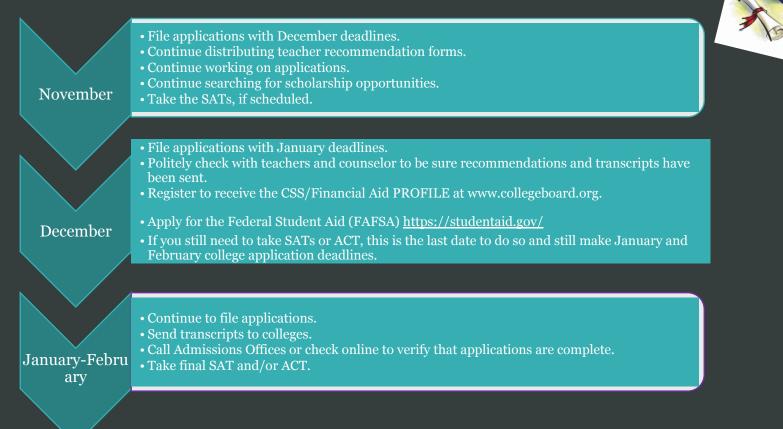

ly Action.
- Get application forms from colleges or their websites. Register for October, November and/or December SAT, SAT Subject Tests and/or ACT, if necessary.

September

August

- Ask teachers to write recommendations and provide them with the necessary forms and envelopes.
- Begin scholarship search and the Scholarship Bulletin in your Senior Google classroom

- File Early Decision/Early Action applications, if applicable.
- Decide on a final list of schools to apply to. Get a copy of your transcript and check it over.
- Continue distributing teacher recommendation forms.

October

• Check and double-check deadlines for admissions, financial aid and housing. Take SATs and/or ACT, if scheduled. If applying early anywhere, file the CSS/Financial Aid PROFILE.

## Senior Year Timeline



## Senior Year Timeline



- Receive decision letters.
- Look over financial aid packages with your parents, and call the schools directly if you have any concerns.
- If you are wait-listed, follow up with a letter of continued interest and additional information and/or recommendations.

#### March-April

- Schedule last-minute visits to colleges where you have been accepted or wait-listed. Many schools have events especially for admitted students; go, if you are able.
- Begin searching for summer jobs and/or internships.
- May 1<sup>st</sup> is the national intent-to-enroll deadline.

- Take AP, AICE exams and/or SAT Subject Tests, if scheduled, and send the scores to your final choice college.
- Write thank you notes to people who wrote recommendations for you.
- Arrange to have your f