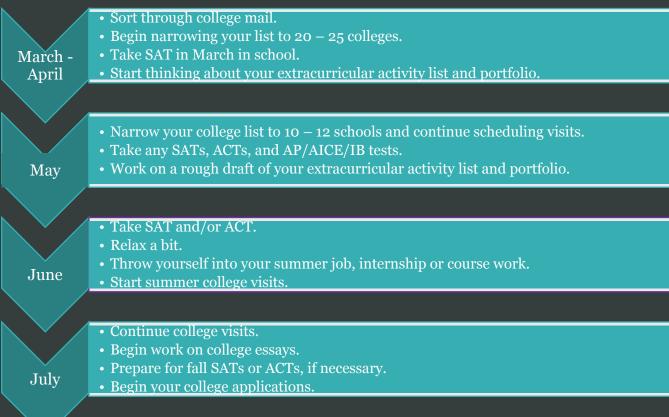

ANYCOLLEGE.com www.ScholarshipExperts.com www.scholarshipamerica.org www.StudentScholarships.org www.wisechoice.com

## Now What?



## Freshman & Sophomore Year

- Choose Rigorous Academic Courses
- Every grade counts!
- Start Community Service
- Get involved in activities, clubs, and sports
  - Clubs/Activities Fair Sept. 7th during lunches
- Get to know your counselor
- Create/link CollegeBoard & Khan Academy accounts (see next)
- MyCareerShines (see next)



## CollegeBoard and Khan Academy



"<u>20</u> hours of practice on Khan Academy is associated with an average <u>115-point</u> score increase from the PSAT/NMSQT to the SAT, nearly double the average gain without Khan." (Khan Academy, 2018)

### MyCareerShines.org



### Junior Year Timeline



### Junior Year Timeline Continued





## Senior Year Timeline



- Prepare for fall standardized tests, if necessary.
- Write your application essays.
- Meet with your counselor for a credit check.
  - Continue college visits. Apply early!



- Consider applying Early Decision, if you have one clear top-choice college. Consider applying Early Action.
- Get application forms from colleges or their websites. Register for October, November and/or December SAT, SAT Subject Tests and/or ACT, if necessary.

September

August

- Ask teachers to write recommendations and provide them with the necessary forms and envelopes.
- Begin scholarship search and the Scholarship Bulletin in your Senior Google classroom

- File Early Decision/Early Action applications, if applicable.
- Decide on a final list of schools to apply to. Get a cop