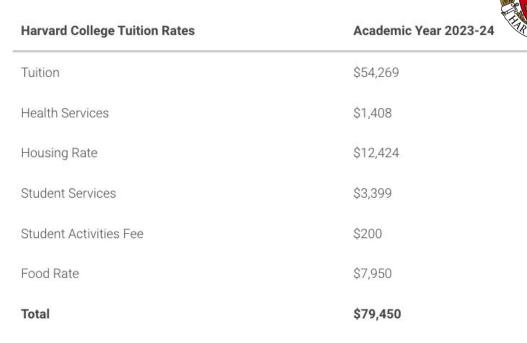

| 2,194                                      | 2,194                                           | 669                                                   |
| Federal Student<br>Loan Fees                       | 56                                 | 56                                  | 56                                         | 56                                              | 10                                                    |
| Total Budget                                       | \$23,150                           | \$23,150                            | \$45,428                                   | \$15,780                                        | \$7,990                                               |

### Basic Cost of Attendance at Harvard University 2023-2024

#### Harvard College



## How Am I Going to Pay for College?



## Financial Aid

- Loans
- Work-Study Program
- Grants
- Scholarships
- FL Prepaid



## Financial Aid Continued



- FAFSA: Free application for Federal Student Aid, <u>https://studentaid.gov/</u> after December 2023
- CSS/Financial Aid Profile at <u>www.collegeboard.org</u>
- College/University Financial Aid application



#### The Bright Futures Program offers 3 levels of scholarship awards:

#### • The Florida Academic Scholar – FAS

- 100% of tuition and applicable fees (public institution including Summer sessions)
- Students attending a nonpublic institution will receive a comparable amount as noted in the <u>Private Award Chart</u> (\$211 per credit hour)

#### • The Florida Medallion Scholar – FMS

- 75% of tuition and applicable fees (p