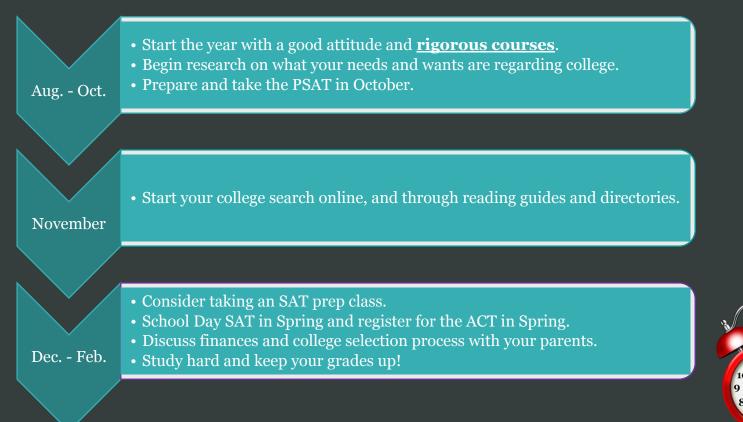

College Application Waivers)

PSAT is a standardized test that provides first hand practice for the SAT. It also gives you a chance to enter national merit scholarship programs.

Who takes the PSAT? All students in grades 9-10. Many students in grade 11.

The most common reasons for taking the PSAT/NMSQT are to:

- + Receive feedback on your strengths and skills necessary for college study
- + Focus your preparation on those areas that could most benefit from additional study or practice
- See how your performance on an admissions test might compare with that of others applying to college
- Enter the competition for scholarships from NMSC (grade 11)
- Help prepare for the SAT by becoming familiar with the kinds of questions and exact directions you will see on the SAT
- Receive information for colleges when you check "yes" to Student Search Service